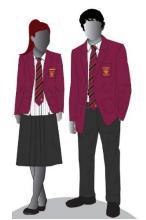

### **SENIOR UNIFORM**

School jersey and skirt Senior shirt and tie Plain black shoes, plain white socks

Senior vest, shorts Senior shirt and tie Plain black shoes

Senior fitted shirt and tie, grey skirt Plain white socks Plain black shoes