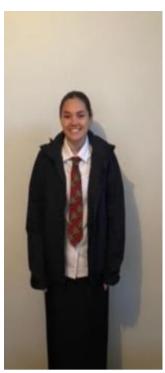

### **SENIOR UNIFORM**

Senior unfitted, long sleeve shirt and tie School shorts, grey socks, Plain black shoes

Senior school shirt and tie, Plain black jacket Plain black lavalava

School vest, shirt and tie School shorts Plain black Birkenstock sandals with backstrap