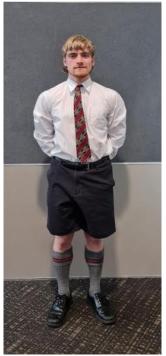

### **SENIOR UNIFORM**

Senior unfitted, long sleeve shirt and tie School shorts, grey socks, Plain black shoes

Senior school shirt and tie, Plain black jacket Plain black lavalava

School vest, shirt and tie School shorts Plain black Birkenstock sandals with backstrap