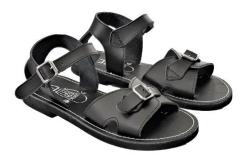

### Other non-branded school uniform items:

- 1. <u>Plain</u> black jackets either sleeveless or with sleeves no cotton / sweatshirt / fleece materials, no other colours permitted. **No logos permitted**.
- Plain black shoes including trainers. Shoes must have a plain black sole and no other colours. No high-top shoes, boots or high heels permitted. Preferably leather for health and safety in the classroom. No coloured logos.
- 3. Plain black stockings / tights (not to be worn with socks)
- 4. <u>Plain black</u> formal lavalava, also known as sulu or tupenu or ie-faitaga (no added colours, designs or logos)
- 5. Sandals <u>black</u> Roman sandals or <u>black</u> Birkenstock sandals **with backstrap only** (see photos). Sandals must have a strapped back. No socks to be worn with sandals.