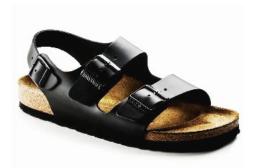

### Other non-branded school uniform items:

- 1. <u>Plain</u> black jackets either sleeveless or with sleeves no cotton / sweatshirt / fleece materials, no other colours permitted. **No logos permitted**.
- Plain black shoes including trainers. Shoes must have a plain black sole and no other colours. No high-top shoes, boots or high heels permitted. Preferably leather for health and safety in the classroom. No coloured logos.
- 3. Plain black stockings / tights (not to be worn with socks)
- 4. <u>Plain black</u> formal lavalava, also known as sulu or tupenu or ie-faitaga (no added colours, designs or logos)
- 5. Sandals <u>black</u> Roman sandals or <u>black</u> Birkenstock sandals **with backstrap only** (see photos). Sandals must have a strapped back. No socks to be worn with sandals.