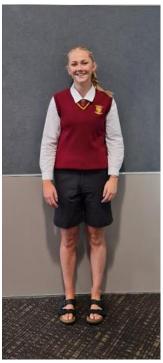

### **SENIOR UNIFORM**

Senior unfitted, long sleeve shirt and tie School shorts, grey socks, Plain black shoes

Senior school shirt and tie, Plain black jacket Plain black lavalava

School vest, shirt and tie School shorts Plain black Birkenstock sandals with backstrap