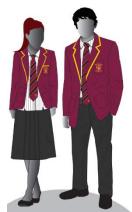

### **SENIOR UNIFORM**

School jersey and skirt Senior shirt and tie Plain black shoes, plain white socks

Senior vest, shorts Senior shirt and tie Plain black shoes

Senior fitted shirt and tie, grey skirt Plain white socks Plain black shoes

Senior blazer – to be worn with shirt and tie Vest or jersey only (no hoodie)

Executive Leader blazer – worn with shirt and tie Vest or jersey only (no hoodie)