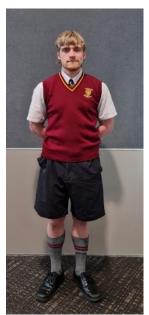

### **SENIOR UNIFORM**

School jersey and skirt Senior shirt and tie Plain black shoes, plain white socks

Senior vest, shorts Senior shirt and tie Plain black shoes

Senior fitted shirt and tie, grey skirt Plain white socks Plain black shoes